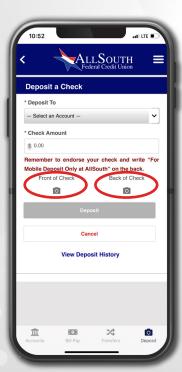

4

5

6

Select the camera icon below "Front of Check" and "Back of Check" to take pictures of your check.

Place the check on a dark surface. Align the check within the green guidelines. Tap the screen to capture image of check.