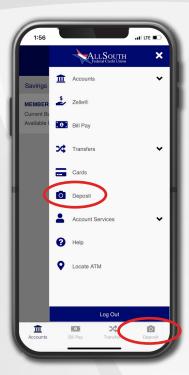

Log into the AllSouth Mobile Banking app. Select "Deposit" from the bottom or right side menu. Select the account you would like to deposit the check to.
Enter the amount of the check.

Make sure you have endorsed the back of the check and have included "For Mobile Deposit Only at AllSouth."