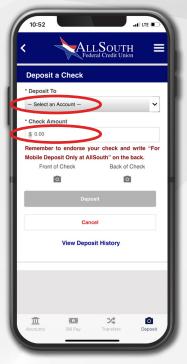

Log into the AllSouth Mobile Banking app. Select "Deposit" from the bottom or right side menu. Select the account you would like to deposit the check to.
Enter the amount of the check.

Make sure you have endorsed the back of the check and have included "For Mobile Deposit Only at AllSouth."