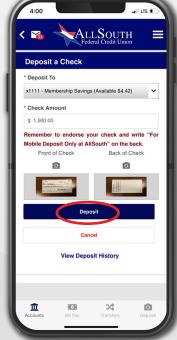

Log into the AllSouth Mobile Banking app. Select "Deposit" from the bottom or right side menu. Select the account you would like to deposit the check to.
Enter the amount of the check.

Make sure you have endorsed the back of the check and have included "For Mobile Deposit Only at AllSouth."

Select "Deposit" and your check be will deposited. Your funds will typically be available within two business days.