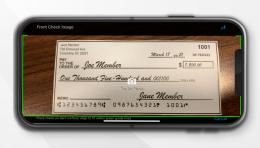

4

5

6

Select the camera icon below "Front of Check" and "Back of Check" to take pictures of your check.

Place the check on a dark surface. Align the check within the green guidelines. Tap the screen to capture image of check.