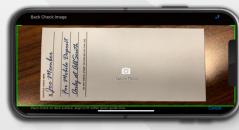

## Mobile Deposit Guide

1

2

3

| ENDORSE CHECK HERE  X Joe Member             |  |
|----------------------------------------------|--|
| For Mobile Deposit Only at All South         |  |
| DO NOT WINTE, STAMP, OR SIGN SELOW THIS LINE |  |
|                                              |  |
|                                              |  |

4

5

6

Select the camera icon below "Front of Check" and "Back of Check" to take pictures of your check.

Place the check on a dark surface. Align the check within the green guidelines. Tap the screen to capture image of check.